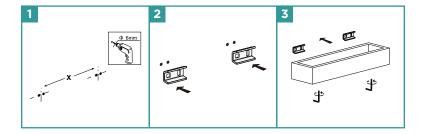

### PRODUCT COMPONENTS

| (S6)    | 4<br>Pieces | (M510) | 4<br>Pieces |
|---------|-------------|--------|-------------|
| (M4*35) | 4<br>Pieces |        |             |