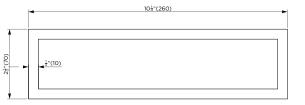

# INSTALLATION MANUAL

## BATHROOM TOWEL RING





#### **SPECIFICATIONS / TECHNICAL DATA**





TOP VIEW





### PRODUCT COMPONENTS

| (S6)    | 4<br>Pieces | (M510) | 4<br>Pieces |
|---------|-------------|--------|-------------|
| (M4*35) | 4<br>Pieces |        |             |





#### **CLEANING INSTRUCTIONS**

Quality, technological processes and materials are the features that determine the high standards of our accessories. However, to avoid surface alternations, it is necessary to follow a few guidelines.

- Clean all finishes exclusively with soap and water, and dry with a soft cloth.
- Do not use coarse cloths, abrasive products, acids, ammonia products, caustic substances, bleach or solvents.
- In case of contact with these substances, rinse surfaces immediately and wipe dry.
- Remember that even fumes can damage metal. Wash accessories next to the toilet bowl at regula